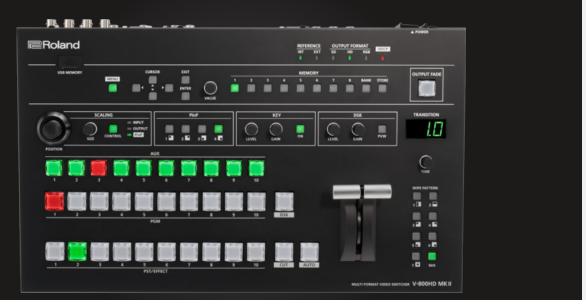

## V-800HD MKII MULTI-FORMAT VIDEO SWITCHER

## Updated version of the industry standard multi-format video switcher

A refreshed interface for improved workflow with the versatile multi-format V-800 video switcher. Newly added AUX bus delegation layer switches enhance both visibility and operability.

- Up to 16 inputs, 8 cross points (4 SDI / Composite + 4 DVI-I / HDMI)
- 3G, HD, SD 3-mode SDI (3G-SDI Level A / B compatible)
- 6 outputs (2 SDI + 2 DVI + RGB + Composite) Simultaneous output
- DVI-D / RGB / HDMI compatible
- Dedicated multi-view monitor output

- Input signal status confirmation LEDs
- High quality 4: 4: 4/10 bit processing
- HDCP Compatible
- 1080p / i, WUXGA processing
- Two active still images from sixteen still memories
- 1 M / E (KEY, PinP) + AUX or DSK
- Ten assignable cross points
- Frame Sync & Scaler on all inputs and outputs
- AUX bus switch